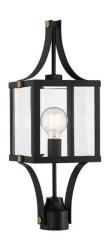

# RAEBURN 1-LIGHT OUTDOOR POST LANTERN

SKU #: 5-476-144 UPC: 822920310355

FINISH: Matte Black and Weathered Brushed Brass

COLLECTION: Raeburn

PRINT DATE: 1/1/2024

### PRODUCT DIMENSIONS

Weight: 8.20

Height (Top to Bottom): 23.50 Width (Side to Side): 8.50 Length (Side to Side): 8.50

# **SHADE INFORMATION**

Shade Included: Yes

Shade Height (Top to Bottom): 9.25 Shade Width (Side to Side): 8.50 Shade Length (Front to Back): 8.50

# **MATERIALS**

Shade: Glass

Glass: Beveled Clear

Crystal:

Project Name: \_\_\_\_\_

Location: \_\_\_\_\_

Type: \_\_\_\_\_

Otv: