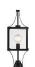

# RAEBURN 1-LIGHT OUTDOOR POST LANTERN

SKU #: 5-476-144 UPC: 822920310355

FINISH: Matte Black and Weathered Brushed Brass

COLLECTION: Raeburn

PRINT DATE: 1/1/2024

### PRODUCT DIMENSIONS

Weight: 8.20

Height (Top to Bottom): 23.50 Width (Side to Side): 8.50 Length (Side to Side): 8.50

# **SHADE INFORMATION**

Shade Included: Yes

Shade Height (Top to Bottom): 9.25 Shade Width (Side to Side): 8.50 Shade Length (Front to Back): 8.50

# **MATERIALS**

Shade: Glass

Glass: Beveled Clear

Crystal:

Project Name: \_\_\_\_\_

Location: \_\_\_\_\_

Type: \_\_\_\_\_

Otv: