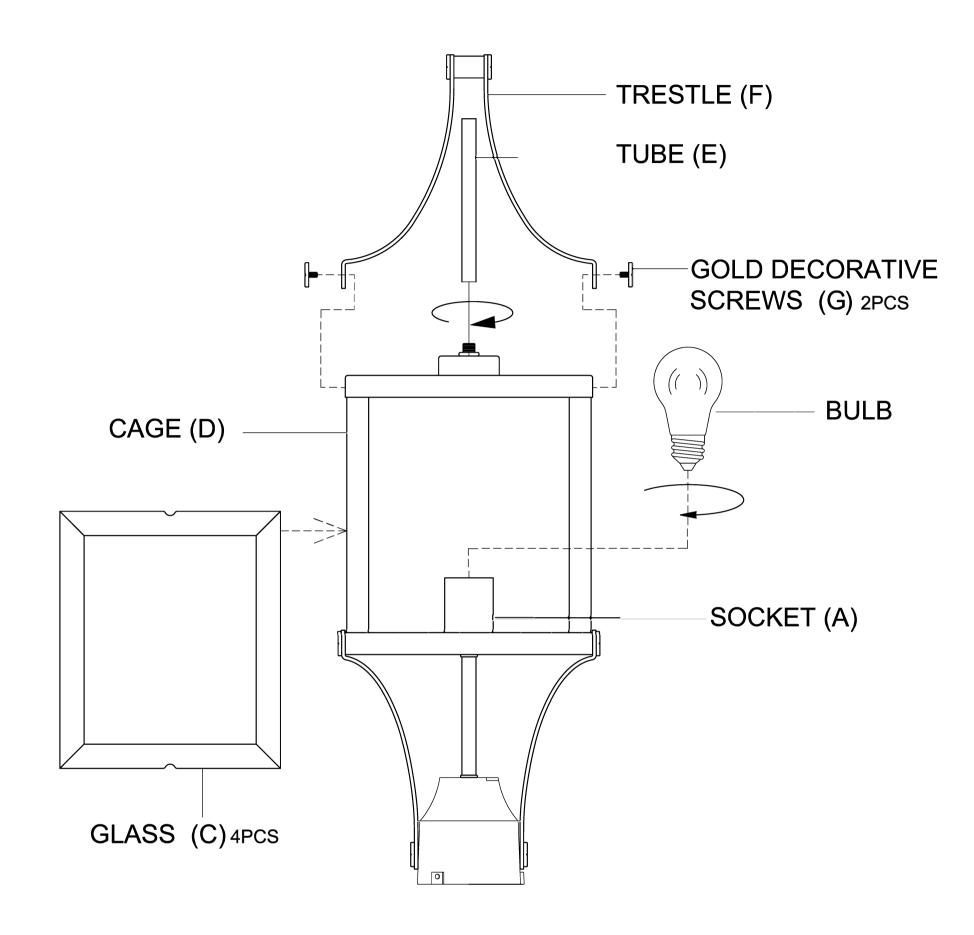

## **ASSEMBLY INSTRUCTIONS:**

- 1. Carefully unpack and identity all parts referring to illustration for parts identification.
- 2. Turn the power to the installation point OFF.
- 3. Refer to the additional installation instructions included with the product for wiring and installation.
- 4. Lock the tube (E) clockwise onto the cage (D).
- 5. Assemble the trestle (F) onto the cage (D) using the gold decorative screws (G).
- 6. Slide the glass (C) into the provided channels on the cage (D) and secure them with the glass clips.
- 7. Install proper bulbs (not included) into each socket referring to the markings and/or labels on the fixture for maximum wattage.
- 8. Restore power to the installation point and retain this sheet for future reference.