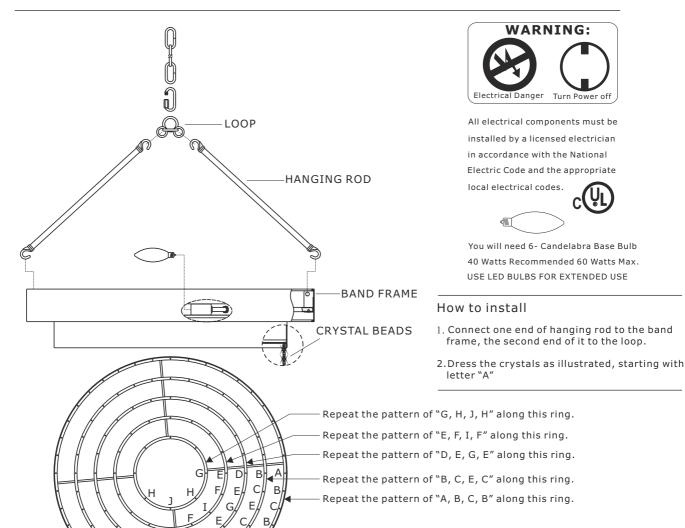

## **Crystal Sets:**

A = -⊗-⊗-(14mmx3pcs)x10sets

B = <del>-</del>⊗-⊗-⊗-⊗ (14mmx5pcs)x28sets

C= <del>-</del>⊗-⊗-⊗-⊗-⊗-(14mmx7pcs)x26sets

WARNING: This product can expose you to Lead which is known to the state of California to cause cancer and/or birth defects or reproductive harm. For more information go to www.P65Warnings.ca.gov