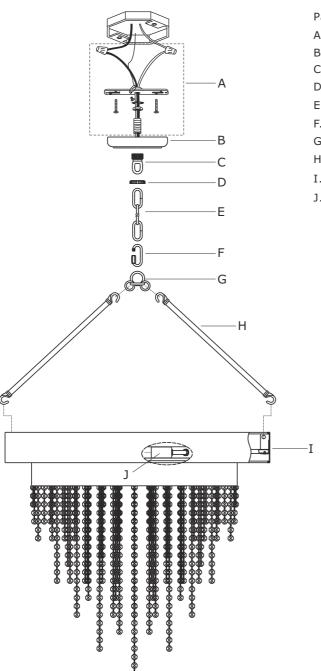

# Part Number

### Part Numbers

- A. (1)-Mounting hardware
- B. (1)-Canopy W5-7/8"xH1-1/8" #XRF3205PNCAN5.875IN
- C. (1)-Collar Loop
- D. (1)-Collar ring
- E. (1)-Chain -L72", 5mm thick #XRF3205PNCHA5MM
- F. (1)-Quick link
- G. (1)-Loop
- H. (3)-Hanging rod W1/2"xL13" #XRF3206PNHROD13IN
- I. (1)-Band frame
- J. (6)-Socket