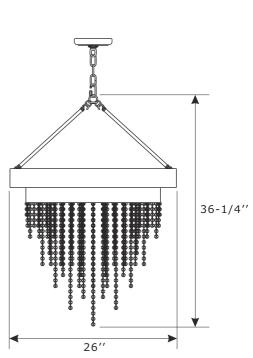

LIGHTING THE WAY FOR SIXTY YEARS

#### ASSEMBLY INSTRUCTION MODEL#CLA-A3206-PN-CL-MWP



## **Crystal Sets:**

A = -⊗-⊗-(14mmx3pcs)x10sets

B = <del>-</del>⊗-⊗-⊗-⊗ (14mmx5pcs)x28sets

C= <del>-</del>⊗-⊗-⊗-⊗-⊗-(14mmx7pcs)x26sets



WARNING: This product can expose you to Lead which is known to the state of California to cause cancer and/or birth defects or reproductive harm. For more information go to www.P65Warnings.ca.gov



LIGHTING THE WAY FOR SIXTY YEARS

#### PART NUMBER MODEL#CLA-A3206-PN-CL-MWP



# Part Number

### Part Numbers

- A. (1)-Mounting hardware
- B. (1)-Canopy W5-7/8"xH1-1/8" #XRF3205PNCAN5.875IN
- C. (1)-Collar Loop
- D. (1)-Collar ring
- E. (1)-Chain -L72", 5mm thick #XRF3205PNCHA5MM
- F. (1)-Quick link
- G. (1)-Loop
- H. (3)-Hanging rod W1/2"xL13" #XRF3206PNHROD13IN
- I. (1)-Band frame
- J. (6)-Socket