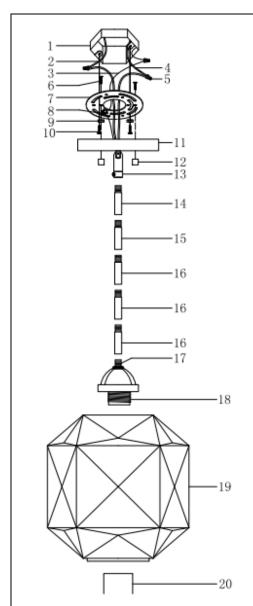

Remove the fixture and the mounting package from the box and make sure that no parts are missing by referencing the illustrations on the installation instructions.

## **ASSEMBLY AND INSTALLATION**

- 1. Connect the stems (16)(15)(14), screw them into the nipple (17) and thread the stems into the swivel (13).
- 2. Place the glass shade (19) over the socket (18) then secure with the socket ring (20).
- 3. Thread two machine screws (6) to the mounting plate (7) and secure with the hex nut (9).
- 4. Secure the mounting plate (7) with mounting screw (10) to the outlet box (1).
- 5. Pull out the outlet wire and ground wire from the outlet box (1). Make wire connections.
- --Ribbed wire (w/o marking) from light to White wire (2) from power source.
- --Smooth wire (w/o marking) from light to Black wire (4) from power source.
- --Loop the ground wire (3) to mounting plate (7) with a ground screw (8).
- 6. Attach the fixture canopy (11) against the outlet box (1), secure with the ball nut (12).
- 7. Install bulbs: (bulbs not included)
- (Do not exceed the maximum capacity recommended on the sockets).

- 1. OUTLET BOX
- 2. WHITE WIRE
- 3. GROUND WIRE
- 4. BLACK WIRE
- 5. WIRE CONNECTOR
- 6. MACHINE SCREW
- 7. MOUNTING PLATE
- 8. GROUND SCREW
- 9. HEX NUT
- 10. MOUNTING SCREW
- 11. CANOPY
- 12 BALL NUT
- 13. SWIVEL
- 14. STEM
- 15. STEM
- 16. STEM
- 17. NIPPLE
- 18. SOCKET
- 19. GLASS SHADE
- 20. SOCKET RING