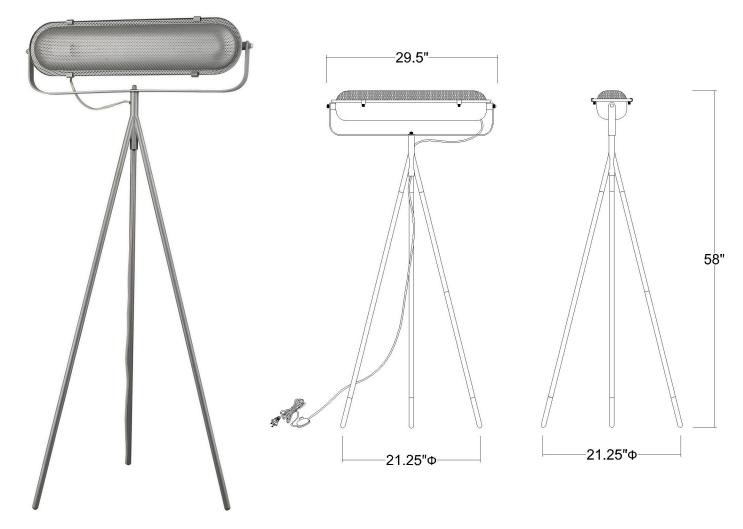

## TF70051GY TERRA 2-LIGHT FLOOR LAMP

| Description:      | Terra 2-Light Floor Lamp      | Material:         | Steel           |
|-------------------|-------------------------------|-------------------|-----------------|
| Finish:           | Gray                          | Shade:            | Steel           |
| Dimensions:       | 29-1/2" L x 21-1/4" W x 58" H | Shade Dimensions: | NA              |
| Bulbs:            | 2-60W Med.                    | Glass:            | NA              |
| Installed Weight: | 15 lbs.                       | Cord:             | 8' gray plug-in |
| Certification:    |                               | Switch:           | On/Off Foot     |