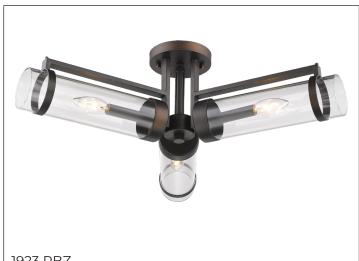

#### 1923 - THREE LIGHT SEMI-FLUSH

Symmetry and proportion come together in this modern take on classic European design in the Milan Collection. Evoking golden lit palazzos and regal elegance, this bold line melds Neo-Renaissance style with smart composition.

1923 RBZ

1923 VG