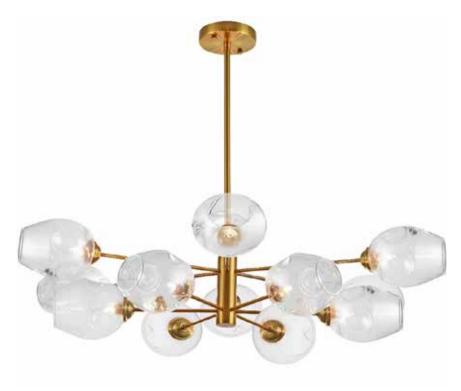

## ABI-3312P-VB-SP-CLR - 12LT Pendant, VB with Clear Glass

## 12 Light Halogen Pendant, Vintage Bronze with Clear Glass

| Height<br>Width/Length<br>Depth<br>Weight                                                               | 8<br>33<br>33<br>12                      | No. of Bulbs<br>LED Compatible<br>Total Wattage                 | 12<br>LED Compatible<br>480                            |
|---------------------------------------------------------------------------------------------------------|------------------------------------------|-----------------------------------------------------------------|--------------------------------------------------------|
| Body Material<br>Finish/Color<br>Type of Finish                                                         | Metal<br>Vintage Bronze<br>Electroplated | Second Material<br>Second Finish/Color                          | Glass<br>Clear                                         |
| Bulb 1 Amount<br>Bulb 1 Base Type<br>Bulb 1 Max Watt.<br>Bulb 1 Included<br>Bulb 1 Lumens<br>Bulb 1 CRI | 12<br>G9<br>40<br>No                     | Rated For<br>Voltage<br>Approval<br>Warranty<br>Instal Position | Damp<br>120V<br>cUL or equivalent<br>1 Year<br>Ceiling |