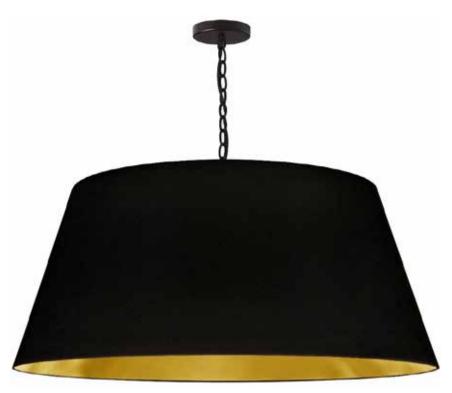

## BRY-XL-BK-698 - 1LT Brynn X-Large Pendant, Blk/Gld Shade, Black

1 Light Brynn X-Large Pendant, Black/Gold Shade, Black

| Height<br>Width/Length<br>Depth<br>Weight                                                | 16<br>32<br>32<br>8      | No. of Bulbs<br>LED Compatible<br>Total Wattage                 | 1<br>LED Compatible<br>100                            |
|------------------------------------------------------------------------------------------|--------------------------|-----------------------------------------------------------------|-------------------------------------------------------|
| Body Material<br>Finish/Color<br>Type of Finish                                          | Metal<br>Black<br>Fabric | Second Material<br>Second Finish/Color<br>Second Type of Finish | Metal<br>Black<br>Painted                             |
| Bulb 1 Amount Bulb 1 Base Type Bulb 1 Max Watt. Bulb 1 Included Bulb 1 Lumens Bulb 1 CRI | 1<br>E26<br>100<br>No    | Rated For<br>Voltage<br>Approval<br>Warranty<br>Instal Position | Dry<br>120V<br>cUL or equivalent<br>1 Year<br>Ceiling |