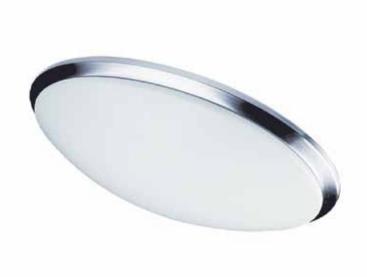

## CFLED-L1522-PC - Ceiling Flush 22W 381mm (15"),Polished Chrome

LED Ceiling Flush, Polished Chrome Trim, 15" dia

| Height<br>Width/Length<br>Depth<br>Weight                                                | 3<br>15<br>15<br>1                   | No. of Bulbs<br>LED Compatible<br>Total Wattage                 | 1<br>Integrated LED<br>22                            |
|------------------------------------------------------------------------------------------|--------------------------------------|-----------------------------------------------------------------|------------------------------------------------------|
| Body Material<br>Finish/Color<br>Type of Finish                                          | Acrylic<br>White<br>Acrylic          | Second Material<br>Second Finish/Color<br>Second Type of Finish | Metal<br>White<br>Plastic                            |
| Bulb 1 Amount Bulb 1 Base Type Bulb 1 Max Watt. Bulb 1 Included Bulb 1 Lumens Bulb 1 CRI | 1<br>LED<br>22<br>Yes<br>1640<br>80+ | Rated For<br>Voltage<br>Approval<br>Warranty<br>Instal Position | Indoor<br>120<br>cUL or equivalent<br>5 Years<br>Any |