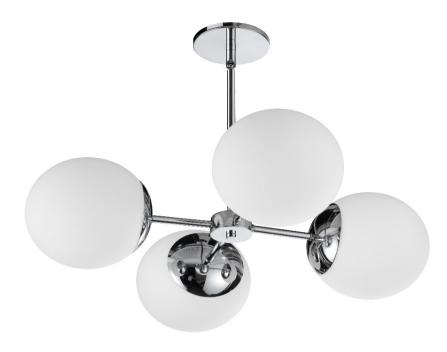

## DAY-244C-PC - 4LT Chandelier, PC w/ WH Glass

## 4 Light Halogen Polished Chrome Chandelier w/ White Glass

| Height<br>Width/Length<br>Depth<br>Weight                                                | 7<br>24<br>24<br>5                        | No. of Bulbs<br>LED Compatible<br>Total Wattage                 | 4<br>LED Compatible<br>120W                                     |
|------------------------------------------------------------------------------------------|-------------------------------------------|-----------------------------------------------------------------|-----------------------------------------------------------------|
| Body Material<br>Finish/Color<br>Type of Finish                                          | Metal<br>Polished Chrome<br>Electroplated | Second Material Second Finish/Color                             | Glass<br>Opal White                                             |
| Bulb 1 Amount Bulb 1 Base Type Bulb 1 Max Watt. Bulb 1 Included Bulb 1 Lumens Bulb 1 CRI | 4<br>G9<br>40W<br>No                      | Rated For<br>Voltage<br>Approval<br>Warranty<br>Instal Position | Damp Location<br>120V<br>cUL or equivalent<br>1 Year<br>Ceiling |