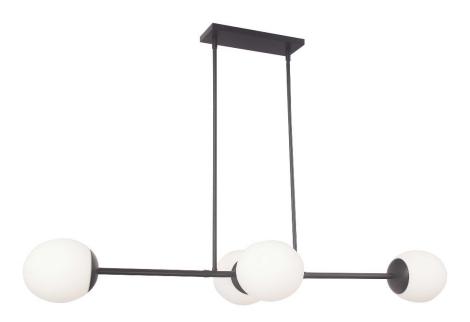

## DAY-484HP-MB - 4LT Halogen Horiz Pendant, MB w/ WH Opal Glass

## 4 Light Halogen Horizontal Pendant, Matte Black w/ White Opal Glass

| Height<br>Width/Length<br>Depth<br>Weight                                     | 7<br>48<br>16<br>6 | No. of Bulbs<br>LED Compatible<br>Total Wattage | 4<br>LED Compatible<br>160 |
|-------------------------------------------------------------------------------|--------------------|-------------------------------------------------|----------------------------|
| Body Material                                                                 | Metal              | Second Material                                 | Glass                      |
| Finish/Color                                                                  | Matte Black        | Second Finish/Color                             | White                      |
| Type of Finish                                                                | Painted            | Second Type of Finish                           | Opal                       |
| Bulb 1 Amount Bulb 1 Base Type Bulb 1 Max Watt. Bulb 1 Included Bulb 1 Lumens | 4                  | Rated For                                       | Damp                       |
|                                                                               | G9                 | Voltage                                         | 120V                       |
|                                                                               | 40                 | Approval                                        | cUL or equivalent          |
|                                                                               | No                 | Warranty                                        | 1 Year                     |
| Bulb 1 CRI                                                                    |                    | Instal Position                                 | Ceiling                    |