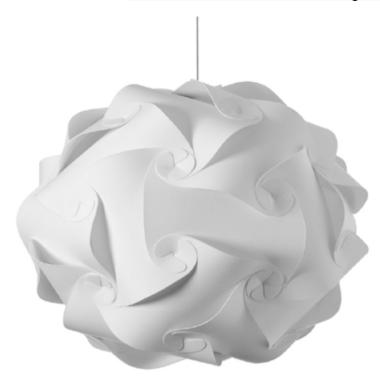

## DBL-L-790 - 3LT Globus Large JTone White

## 3 Light Pendant, Polished Chrome Finish, White Fabric

| Height<br>Width/Length<br>Depth<br>Weight                                                | 26<br>26<br>26<br>6       | No. of Bulbs<br>LED Compatible<br>Total Wattage                 | 3<br>LED Compatible<br>96                                      |
|------------------------------------------------------------------------------------------|---------------------------|-----------------------------------------------------------------|----------------------------------------------------------------|
| Body Material<br>Finish/Color<br>Type of Finish                                          | Fabric<br>White<br>Fabric |                                                                 |                                                                |
| Bulb 1 Amount Bulb 1 Base Type Bulb 1 Max Watt. Bulb 1 Included Bulb 1 Lumens Bulb 1 CRI | 3<br>E26<br>32<br>No      | Rated For<br>Voltage<br>Approval<br>Warranty<br>Instal Position | Dry Location<br>120V<br>cUL or equivalent<br>1 Year<br>Ceiling |