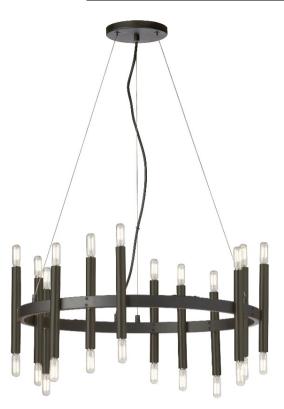

## DER-2424C-MB - 24LT Chandelier, MB

## 24 Light Incandescent Matte Black Chandelier

| Height<br>Width/Length<br>Depth<br>Weight                                                               | 9.5<br>24<br>24<br>5            | No. of Bulbs<br>LED Compatible<br>Total Wattage                 | 24<br>LED Compatible<br>1440W                                   |
|---------------------------------------------------------------------------------------------------------|---------------------------------|-----------------------------------------------------------------|-----------------------------------------------------------------|
| Body Material<br>Finish/Color<br>Type of Finish                                                         | Metal<br>Matte Black<br>Painted |                                                                 |                                                                 |
| Bulb 1 Amount<br>Bulb 1 Base Type<br>Bulb 1 Max Watt.<br>Bulb 1 Included<br>Bulb 1 Lumens<br>Bulb 1 CRI | 24<br>E12<br>60W<br>No          | Rated For<br>Voltage<br>Approval<br>Warranty<br>Instal Position | Damp Location<br>120V<br>cUL or equivalent<br>1 Year<br>Ceiling |