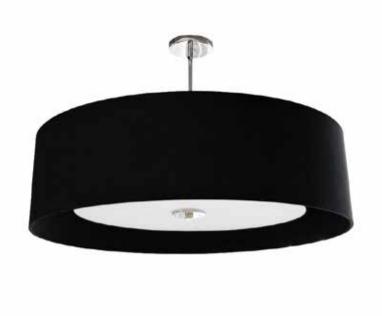

## HEL-224P-PC-BW - 4LT Helena Pendant PC, Black w/White Diffuser

## 4 Light Helena Pendant Polished Chrome Black with White Diffuser

| Height<br>Width/Length<br>Depth<br>Weight                                                | 10<br>22<br>22<br>25<br>5                  | No. of Bulbs<br>LED Compatible<br>Total Wattage                 | 4<br>LED Compatible<br>240                                     |
|------------------------------------------------------------------------------------------|--------------------------------------------|-----------------------------------------------------------------|----------------------------------------------------------------|
| Body Material<br>Finish/Color<br>Type of Finish                                          | Fabric<br>Polished Chrome<br>Electroplated |                                                                 |                                                                |
| Bulb 1 Amount Bulb 1 Base Type Bulb 1 Max Watt. Bulb 1 Included Bulb 1 Lumens Bulb 1 CRI | 4<br>E26<br>60<br>No                       | Rated For<br>Voltage<br>Approval<br>Warranty<br>Instal Position | Dry Location<br>120V<br>cUL or equivalent<br>1 Year<br>Ceiling |