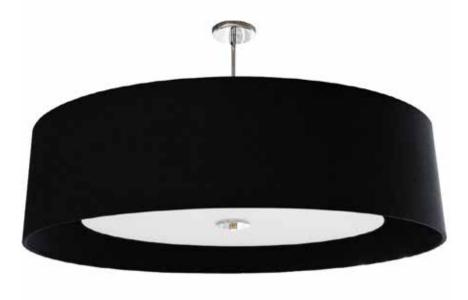

## HEL-304P-PC-BW - 4LT Helena Pendant PC, Black w/White Diffuser

4 Light Helena Pendant Polished Chrome Black with White Diffuser

| Height<br>Width/Length<br>Depth<br>Weight                                                               | 10<br>30<br>30<br>7                        | No. of Bulbs<br>LED Compatible<br>Total Wattage                 | 4<br>LED Compatible<br>240                                     |
|---------------------------------------------------------------------------------------------------------|--------------------------------------------|-----------------------------------------------------------------|----------------------------------------------------------------|
| Body Material<br>Finish/Color<br>Type of Finish                                                         | Fabric<br>Polished Chrome<br>Electroplated |                                                                 |                                                                |
| Bulb 1 Amount<br>Bulb 1 Base Type<br>Bulb 1 Max Watt.<br>Bulb 1 Included<br>Bulb 1 Lumens<br>Bulb 1 CRI | 4<br>E26<br>60<br>No                       | Rated For<br>Voltage<br>Approval<br>Warranty<br>Instal Position | Dry Location<br>120V<br>cUL or equivalent<br>1 Year<br>Ceiling |