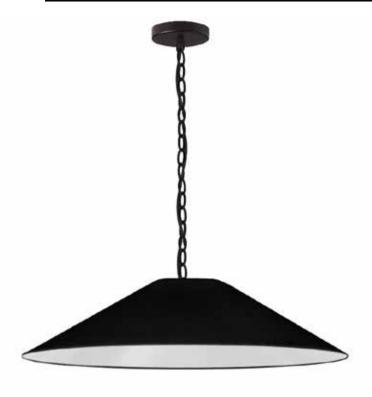

## PSY-L-MB-797 - 1LT Incandescent Pendant, MB w/ BK Shade

Height 10 No. of Bulbs Width/Length 32 **LED Compatible LED Compatible** Depth 32 **Total Wattage** 100 Weight 6 **Body Material** Fabric Second Material Metal Finish/Color Black Second Finish/Color Matte Black Type of Finish Satin Second Type of Finish Painted **Bulb 1 Amount** 1 **Rated For** Damp **Bulb 1 Base Type** E26 Voltage 120V Bulb 1 Max Watt. 100 **Bulb 1 Included** No Approval cUL or equivalent **Bulb 1 Lumens** Warranty 1 Year **Bulb 1 CRI Instal Position** Ceiling