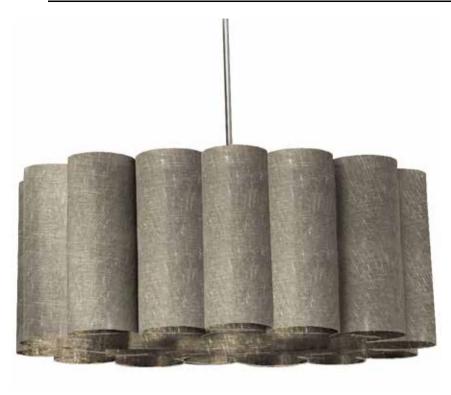

## SAN244-PC-2423 - 4LT Sandra Pendant Milano Grey Polished Chrome

## 4 Light Sandra Pendant Milano Grey Polished Chrome

| Height           | 12              | No. of Bulbs    | 4                 |
|------------------|-----------------|-----------------|-------------------|
| Width/Length     | 24              | LED Compatible  | LED Compatible    |
| Depth            | 24              | Total Wattage   | 400               |
| Weight           | 4               |                 |                   |
| Body Material    | Fabric          |                 |                   |
| Finish/Color     | Polished Chrome |                 |                   |
| Type of Finish   | Electroplated   |                 |                   |
| Bulb 1 Amount    | 4               | Rated For       | Dry               |
| Bulb 1 Base Type | E26             | Voltage         | 120V              |
| Bulb 1 Max Watt. | 100             |                 |                   |
| Bulb 1 Included  | No              | Approval        | cUL or equivalent |
| Bulb 1 Lumens    |                 | Warranty        | 1 Year            |
| Bulb 1 CRI       |                 | Instal Position | Ceiling           |
|                  |                 |                 |                   |