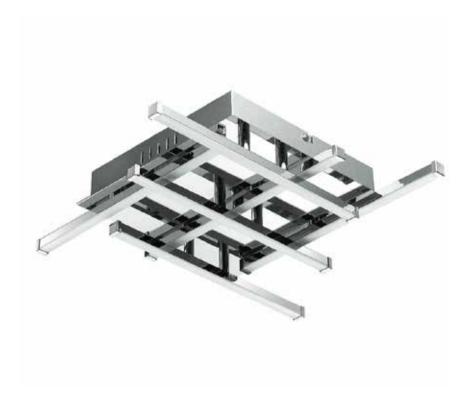

## SUM-1414FH-PC - 18W Flush Mount PC w/ WH Acrylic Diffuser

## 18W LED Flushmount PC w/ WH Acrylic Diffuser

| Height<br>Width/Length<br>Depth<br>Weight                                                | 3.25<br>14.75<br>14.75<br>8                         | No. of Bulbs<br>LED Compatible<br>Total Wattage                 | 6<br>Integrated LED<br>18                                              |
|------------------------------------------------------------------------------------------|-----------------------------------------------------|-----------------------------------------------------------------|------------------------------------------------------------------------|
| Body Material<br>Finish/Color<br>Type of Finish                                          | Stainless Steel<br>Polished Chrome<br>Electroplated | Second Finish/Color                                             | White                                                                  |
| Bulb 1 Amount Bulb 1 Base Type Bulb 1 Max Watt. Bulb 1 Included Bulb 1 Lumens Bulb 1 CRI | 6<br>LED<br>3<br>Yes<br>1100<br>80+                 | Rated For<br>Voltage<br>Approval<br>Warranty<br>Instal Position | Damp Location<br>120<br>cUL or equivalent<br>5 Year Limited<br>Ceiling |