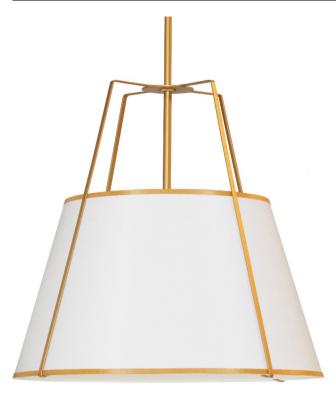

## TRA-304P-GLD-WH - 4LT Trapezoid Pendant WH Shade w/ 790 Diff

## 4 Light Trapezoid Pendant White Shade w/ White Fabric Diffuser

| Height<br>Width/Length<br>Depth<br>Weight                                                | 32.5<br>30<br>30<br>10    | No. of Bulbs<br>LED Compatible<br>Total Wattage                 | 4<br>LED Compatible<br>400W                                     |
|------------------------------------------------------------------------------------------|---------------------------|-----------------------------------------------------------------|-----------------------------------------------------------------|
| Body Material<br>Finish/Color<br>Type of Finish                                          | Fabric<br>White<br>Fabric | Second Material<br>Second Finish/Color<br>Second Type of Finish | Metal<br>Gold<br>Painted                                        |
| Bulb 1 Amount Bulb 1 Base Type Bulb 1 Max Watt. Bulb 1 Included Bulb 1 Lumens Bulb 1 CRI | 4<br>E26<br>100W<br>No    | Rated For<br>Voltage<br>Approval<br>Warranty<br>Instal Position | Damp Location<br>120V<br>cUL or equivalent<br>1 Year<br>Ceiling |