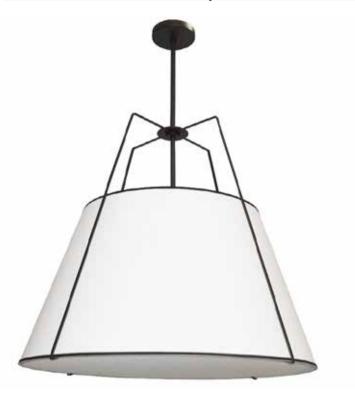

## TRA-3P-BK-WH - 3LT Trapezoid Pendant GLD/CRM Shade w/790Diff

3 Light Trapezoid Pendant Black White Shade with 790 Diffuser

| Height<br>Width/Length<br>Depth<br>Weight                                                | 26<br>24<br>24<br>8              | No. of Bulbs<br>LED Compatible<br>Total Wattage                 | 3<br>LED Compatible<br>180                                     |
|------------------------------------------------------------------------------------------|----------------------------------|-----------------------------------------------------------------|----------------------------------------------------------------|
| Body Material Finish/Color Type of Finish                                                | Fabric<br>Matte Black<br>Painted |                                                                 |                                                                |
| Bulb 1 Amount Bulb 1 Base Type Bulb 1 Max Watt. Bulb 1 Included Bulb 1 Lumens Bulb 1 CRI | 3<br>E26<br>60<br>No             | Rated For<br>Voltage<br>Approval<br>Warranty<br>Instal Position | Dry Location<br>120V<br>cUL or equivalent<br>1 Year<br>Ceiling |