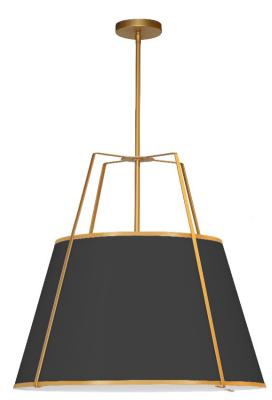

## TRA-3P-GLD-BK - 3LT Trapezoid Pendant GLD/BK Shade w/790Diff

3 Light Trapezoid Pendant Gold/Black Shade w/ White Fabric Diffuser

| Height<br>Width/Length<br>Depth<br>Weight                                                               | 26<br>24<br>24<br>8       | No. of Bulbs<br>LED Compatible<br>Total Wattage                 | 3<br>LED Compatible<br>300W                                     |
|---------------------------------------------------------------------------------------------------------|---------------------------|-----------------------------------------------------------------|-----------------------------------------------------------------|
| Body Material<br>Finish/Color<br>Type of Finish                                                         | Fabric<br>Black<br>Fabric | Second Material<br>Second Finish/Color<br>Second Type of Finish | Metal<br>Gold<br>Painted                                        |
| Bulb 1 Amount<br>Bulb 1 Base Type<br>Bulb 1 Max Watt.<br>Bulb 1 Included<br>Bulb 1 Lumens<br>Bulb 1 CRI | 3<br>E26<br>100W<br>No    | Rated For<br>Voltage<br>Approval<br>Warranty<br>Instal Position | Damp Location<br>120V<br>cUL or equivalent<br>1 Year<br>Ceiling |