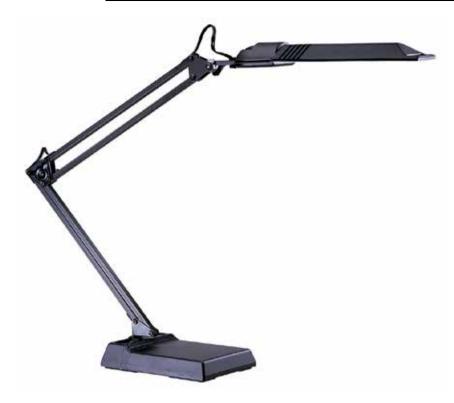

## <u>ULT133-BM-BK</u> - Fluorescent Extended Reach Desk Lamp

Fluorescent Spring Balanced Arm Desk Lamp, 36" Reach, comes with 13W Fluorescent Bulb

| Height<br>Width/Length<br>Depth<br>Weight                                                | 29<br>5<br>36<br>5          | No. of Bulbs<br>LED Compatible<br>Total Wattage                 | 1<br>LED Compatible<br>13                                         |
|------------------------------------------------------------------------------------------|-----------------------------|-----------------------------------------------------------------|-------------------------------------------------------------------|
| Body Material<br>Finish/Color<br>Type of Finish                                          | Plastic<br>Black<br>Painted |                                                                 |                                                                   |
| Bulb 1 Amount Bulb 1 Base Type Bulb 1 Max Watt. Bulb 1 Included Bulb 1 Lumens Bulb 1 CRI | 1<br>PL<br>13<br>Yes        | Rated For<br>Voltage<br>Approval<br>Warranty<br>Instal Position | Dry Location<br>120V<br>cUL or equivalent<br>1 Year<br>Table/Desk |