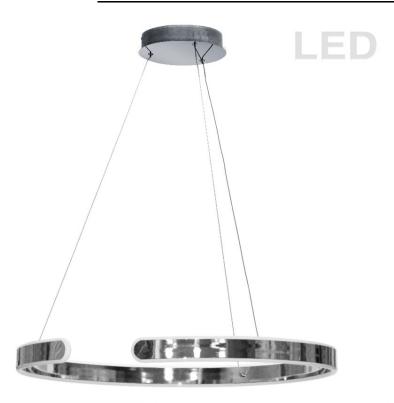

## **ZEP-24P-PC** - **50W** Pendant Polished Chrome

## 50W LED Pendant Polished Chrome Finish

| Height           | 2               | No. of Bulbs    | 1                 |
|------------------|-----------------|-----------------|-------------------|
| Width/Length     | 24              | LED Compatible  | Integrated LED    |
| Depth            | 24              | Total Wattage   | 50                |
| Weight           | 4               |                 |                   |
| Body Material    | Metal           |                 |                   |
| Finish/Color     | Polished Chrome |                 |                   |
| Type of Finish   | Electroplated   |                 |                   |
| Bulb 1 Amount    | 1               | Rated For       | Dry               |
| Bulb 1 Base Type | LED             | Voltage         | 120V              |
| Bulb 1 Max Watt. | 50              |                 |                   |
| Bulb 1 Included  | Yes             | Approval        | cUL or equivalent |
| Bulb 1 Lumens    | 774             | Warranty        | 5 Years           |
| Bulb 1 CRI       | 80+             | Instal Position | Ceiling           |