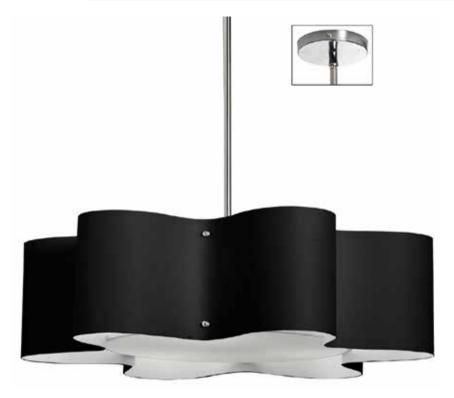

## ZUL-243-PC-BK - 3LT Wave Drum Pend Jtone Blk w/195F Diff

3 Light Zulu Pendant with Black Shade, Polished Chrome Finish

| Height<br>Width/Length<br>Depth<br>Weight                                | 8.5<br>24<br>24<br>14 | No. of Bulbs<br>LED Compatible<br>Total Wattage | 3<br>LED Compatible<br>69                 |
|--------------------------------------------------------------------------|-----------------------|-------------------------------------------------|-------------------------------------------|
| Body Material                                                            | Fabric                | Second Material                                 | Metal                                     |
| Finish/Color                                                             | Black                 | Second Finish/Color                             | Polished Chrome                           |
| Type of Finish                                                           | Fabric                | Second Type of Finish                           | Electroplated                             |
| Bulb 1 Amount<br>Bulb 1 Base Type<br>Bulb 1 Max Watt.<br>Bulb 1 Included | 3<br>E26<br>23<br>No  | Rated For<br>Voltage<br>Approval                | Dry Location<br>120V<br>cUL or equivalent |
| Bulb 1 Lumens                                                            |                       | Warranty                                        | 1 Year                                    |
| Bulb 1 CRI                                                               |                       | Instal Position                                 | Ceiling                                   |