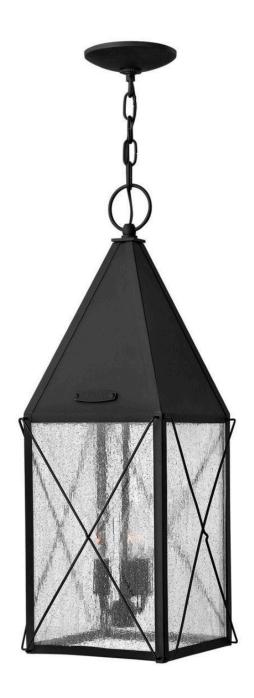

## 1842BK

York uses authentic exposed rivet construction, hand-made in solid aluminum, and celebrates the bold traditional lantern design Hinkley is renowned for. This classic hip roof and wire cage turn of the century style comes with an optional interior metallic reflector and rolled top loop. The gallant proportions of its striking silhouette are reinforced with a vintage Black finish, cast face plate and clear seedy glass.

FINISH: Black

GLASS: Clear Seedy

**WIDTH**: 9.5"

**HEIGHT**: 24.5"

**LIGHT SOURCE**: Socket **WATTAGE**: 3-60w Cand.

**HINKLEY** 33000 Pin Oak Parkway Avon Lake, OH 44012 **PHONE: (440) 653-5500** Toll Free: 1 (800) 446-5539 hinkley.com