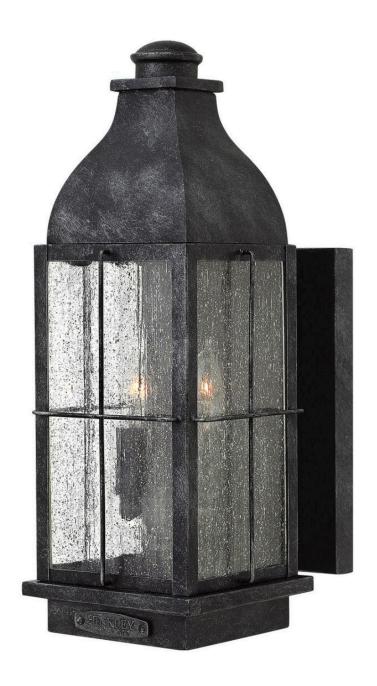

## 2044GS

Bingham's traditional style recalls a turn-of-the-century gas light reproduction. The vintage look is nautical in nature and recognizes Hinkley's origins on the shores of Lake Erie. The aluminum construction features clear seedy glass and a Greystone finish, while candelabra lamping completes the authentic style.

**FINISH**: Greystone **GLASS**: Clear Seedy

**WIDTH**: 6"

HEIGHT: 16"

LIGHT SOURCE: Socket WATTAGE: 2-60w Cand.

**HINKLEY** 33000 Pin Oak Parkway Avon Lake, OH 44012 **PHONE: (440) 653-5500** Toll Free: 1 (800) 446-5539 hinkley.com