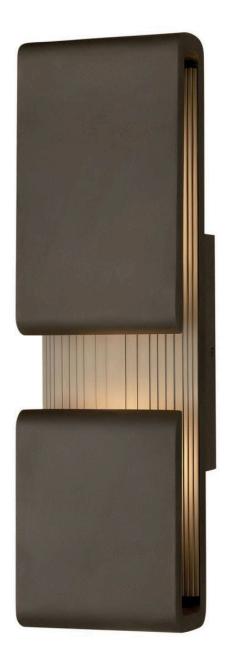

## 2815OZ

Contour is sleek, sculptured and most definitely sophisticated. The low profile is discreet, yet the integrated high performance LED makes an innovative impact both inside and out. Illumination glows up and down from the cast canopy, and the louvres are highlighted from the inner LED to emphasize the smooth curves and clean lines of Contour. Black, Bronze or Cement Gray finishes complement any decor.

FINISH: Oil Rubbed Bronze

**WIDTH**: 6.5" **HEIGHT**: 22"

**LIGHT SOURCE**: Integrated LED **WATTAGE**: 20w LED \*Included

HINKLEY 33000 Pin Oak Parkway Avon Lake, OH 44012 **PHONE: (440) 653-5500** Toll Free: 1 (800) 446-5539 hinkley.com