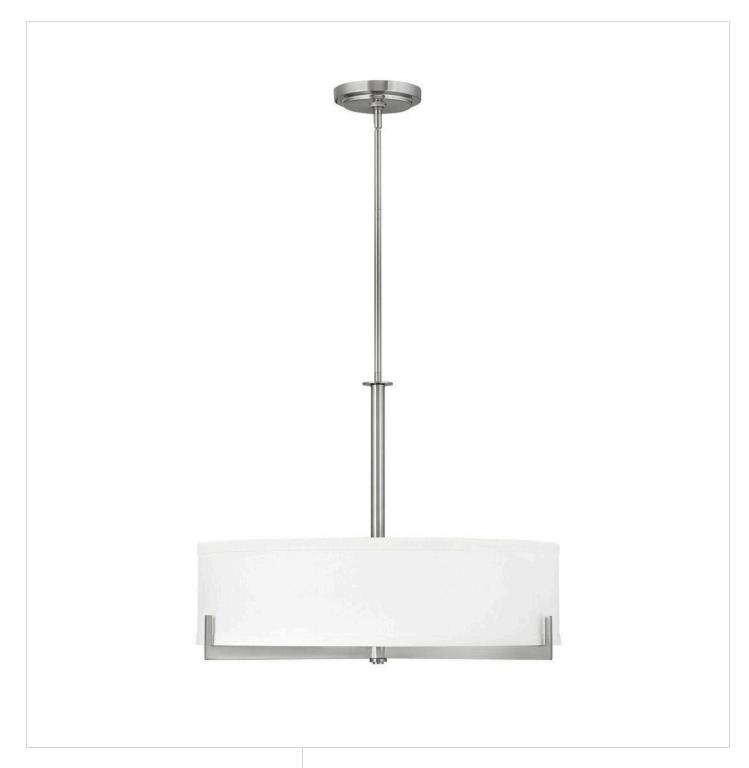

## **HAYES**

LARGE DRUM 4236BN

Hayes is intrinsically basic in design but makes a bold impact in any space. Three Brushed Nickel or Oil Rubbed Bronze arms support the base and, merging both form and function, reach up and around to support the shade. The overscaled offwhite linen shade evenly distributes light without overpowering the decor.

FINISH: Brushed Nickel GLASS: Etched Acrylic SHADE: Off-White Linen

WIDTH: 27" HEIGHT: 21"

**LIGHT SOURCE**: Socket **WATTAGE**: 4-100w Med.

**HINKLEY** 33000 Pin Oak Parkway Avon Lake, OH 44012 **PHONE: (440) 653-5500** Toll Free: 1 (800) 446-5539 hinkley.com