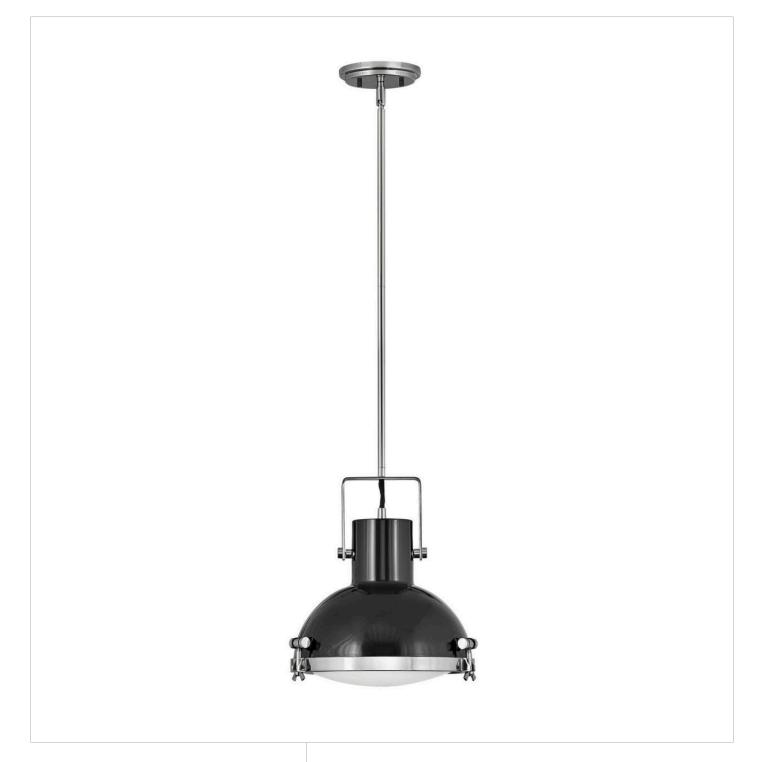

## **NAUTIQUE**

## MEDIUM PENDANT | 49067PN

Meshing function and style, the Nautique pendant is an industrial-meets-coastal inspired design. The single and dual-finish combinations like Heritage Brass, Heritage Brass with Polished Nickel and Polished Nickel with Gloss Black strikingly counterbalance its soft etched opal glass, while its functional construction offers a wingnut lockup for easy bulb changes.

**FINISH**: Polished Nickel **GLASS**: Etched Opal

**WIDTH**: 13" **HEIGHT**: 14.5"

LIGHT SOURCE: Socket WATTAGE: 1-100w Med.

HINKLEY 33000 Pin Oak Parkway Avon Lake, OH 44012 **PHONE: (440) 653-5500** Toll Free: 1 (800) 446-5539 hinkley.com